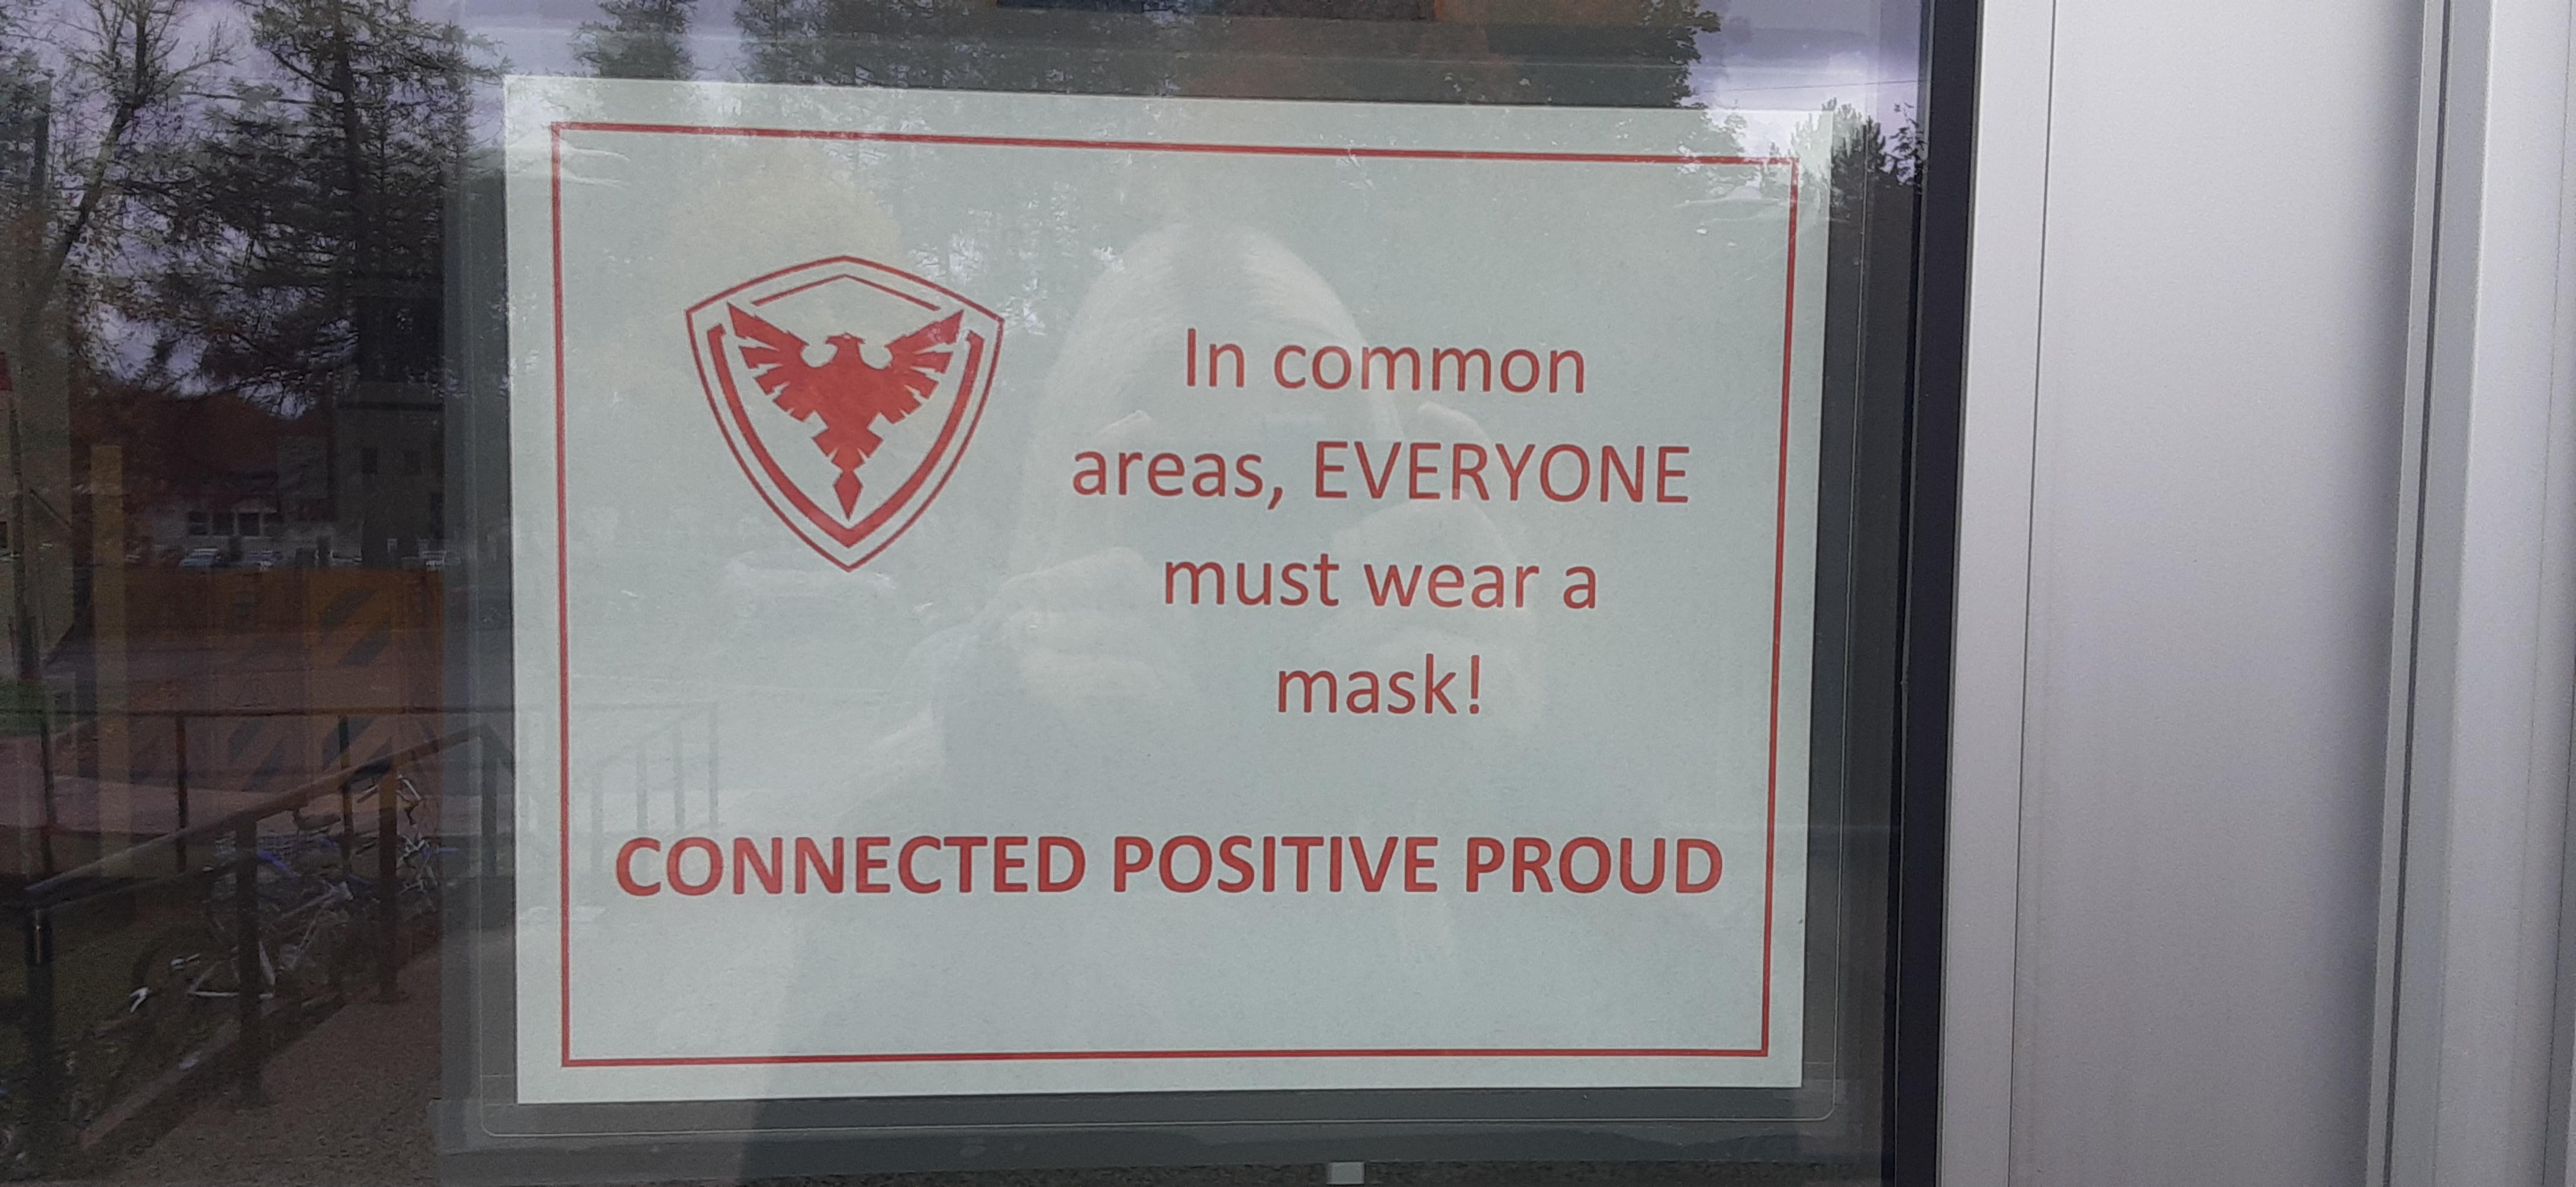

Thank you for keeping our staff safe!

Girls

Good Reminder Mask

Sanitize, please