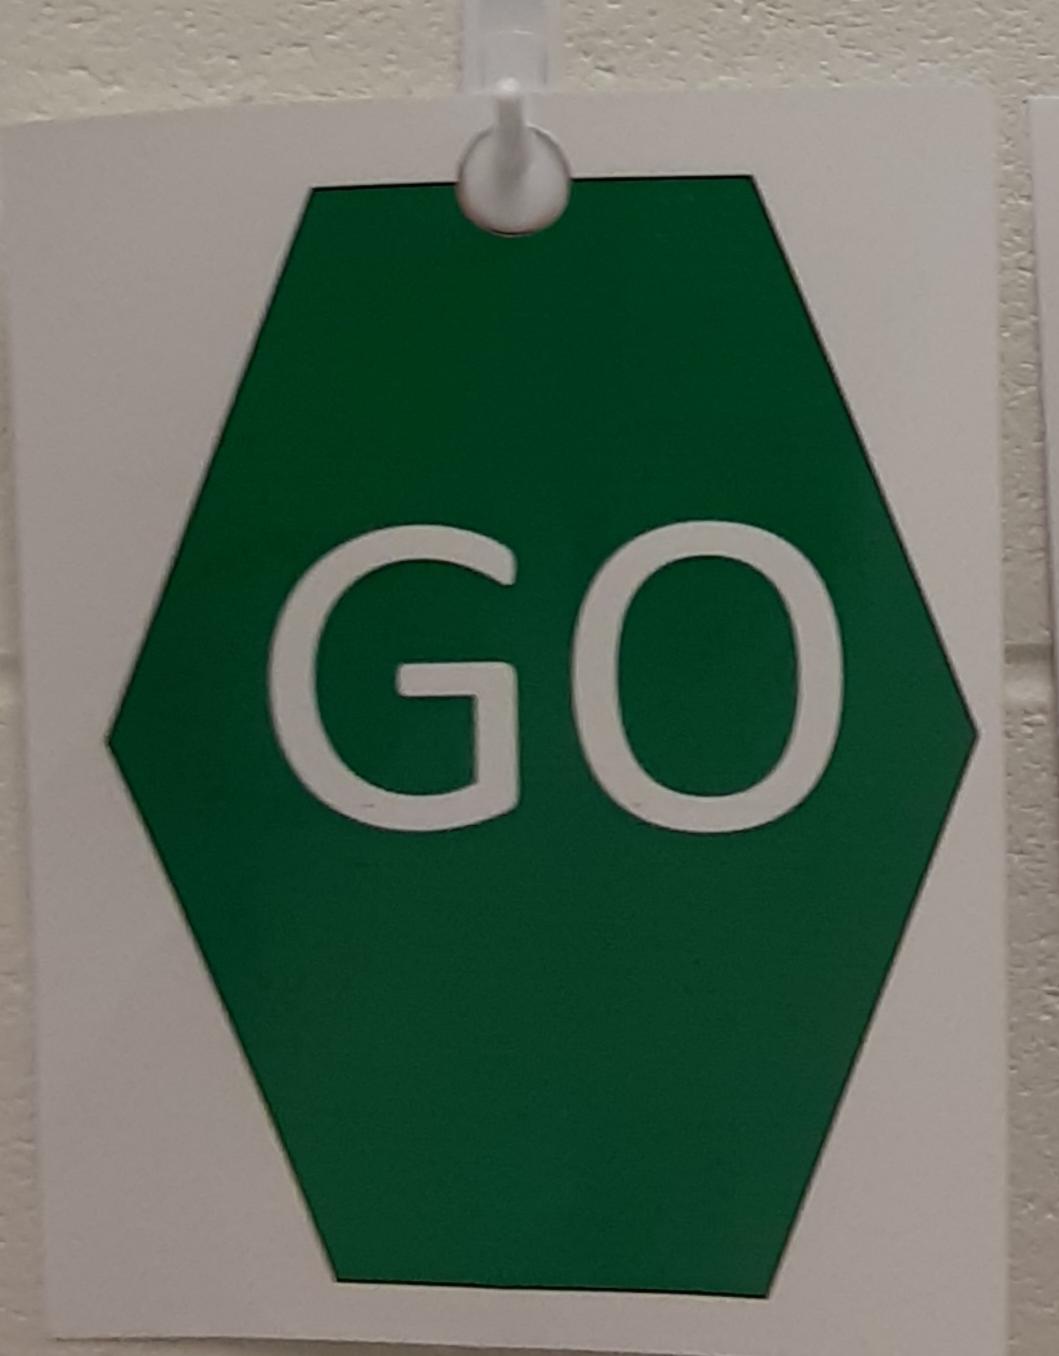

Step I: Slide the bar to show "RED STOP SIGN (OCCUPIED)" as you enter the washroom. \*If it is already on occupied, please wait until the occupier has left the washroom prior to entering.

Step 2: When done, slide bar back to show "GREEN GO SIGN (NON-OCCUPIED)"